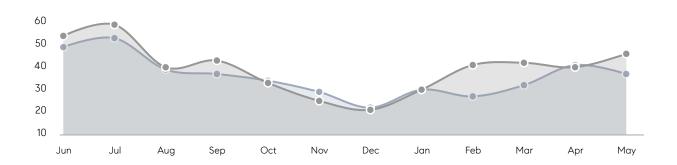

| 109%        |          |
|                | AVERAGE SOLD PRICE | \$1,514,048 | \$1,595,600 | -5%      |
|                | # OF CONTRACTS     | 30          | 37          | -19%     |
|                | NEW LISTINGS       | 31          | 45          | -31%     |
| Condo/Co-op/TH | AVERAGE DOM        | 141         | 11          | 1,182%   |
|                | % OF ASKING PRICE  | 104%        | 109%        |          |
|                | AVERAGE SOLD PRICE | \$506,000   | \$691,500   | -27%     |
|                | # OF CONTRACTS     | 5           | 7           | -29%     |
|                | NEW LISTINGS       | 4           | 7           | -43%     |
|                |                    |             |             |          |

May 2023

# Summit

MAY 2023

### Monthly Inventory





### Contracts By Price Range



### Listings By Price Range



# COMPASS



Compass makes no representations or warranties, express or implied, with respect to future market conditions or prices of residential product at the time the subject property or any competitive property is complete and ready for occupancy or with respect to any report, study, finding, recommendation or other information provided by Compass herein. Moreover, no warranty, express or implied, is made or should be assumed regarding the accuracy, adequacy, completeness, legality, reliability, merchantability or fitness for a particular purpose of any information, in part or whole, contained herein. All material is presented with the understanding that Compass shall not be deemed to provide legal, accounting or other p