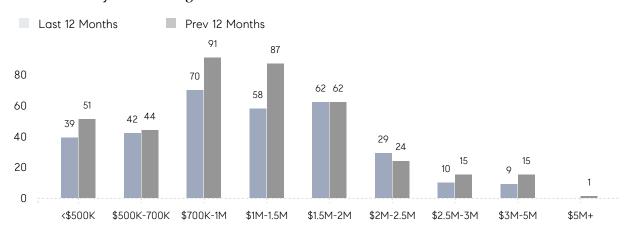

|                | AVERAGE SOLD PRICE | \$1,514,048 | \$1,595,600 | -5%      |
|                | # OF CONTRACTS     | 30          | 37          | -19%     |
|                | NEW LISTINGS       | 31          | 45          | -31%     |
| Condo/Co-op/TH | AVERAGE DOM        | 141         | 11          | 1,182%   |
|                | % OF ASKING PRICE  | 104%        | 109%        |          |
|                | AVERAGE SOLD PRICE | \$506,000   | \$691,500   | -27%     |
|                | # OF CONTRACTS     | 5           | 7           | -29%     |
|                | NEW LISTINGS       | 4           | 7           | -43%     |
|                |                    |             |             |          |

May 2023

# Summit

MAY 2023

### Monthly Inventory





### Contracts By Price Range



### Listings By Price Range



# COMPASS



Compass makes no representations or warranties, express or implied, with respect to future market conditions or prices of residential product at the time the subject property or any competitive property is complete and ready for occupancy or with respect to any report, study, finding, recommendation or other information provided by Compass herein. Moreover, no warranty, express or implied, is made or should be assumed regarding the accuracy, adequacy, completeness, legality, reliability, merchantability or fitness for a particular purpose of any information, in part or whole, contained herein. All material is presented with the understanding that Compass shall not be deemed to provide legal, accounting or other professional services. This is no